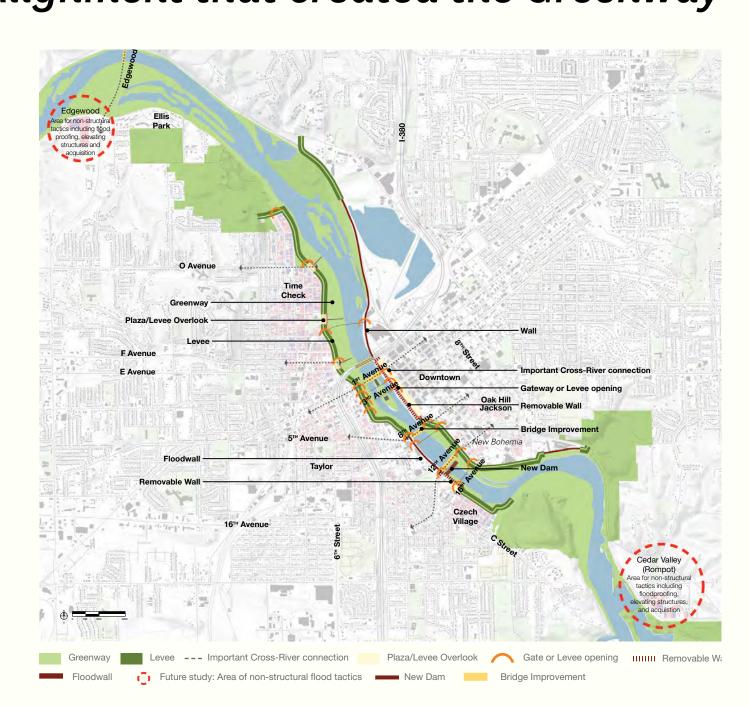

## Treenway PARKS PLAN

River Corridor Redevelopment Plan - Framework for Reinvestment and Neighborhood Planning Process

This established the Flood Control System Alignment that created the Greenway

Largest flood in Cedar Rapids history